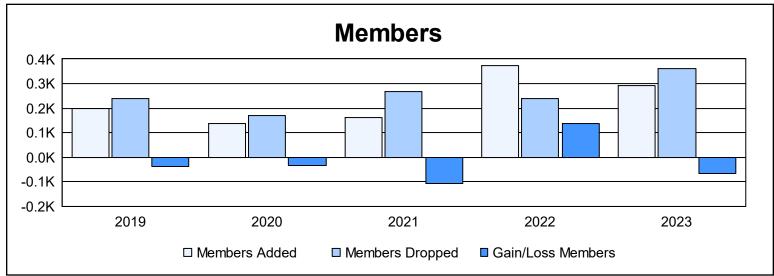

District 49 A As of June 2023 Cumulative

| Year      | New<br>Clubs | Dropped<br>Clubs | Gain/<br>Loss<br>Clubs | New<br>Members | Charter<br>Members | Reinstate<br>Members | Transfer<br>Members | Total<br>Member<br>Added | Total<br>Members<br>Dropped | Gain/<br>Loss<br>Members |
|-----------|--------------|------------------|------------------------|----------------|--------------------|----------------------|---------------------|--------------------------|-----------------------------|--------------------------|
| 2018-2019 | 0            | 0                | 0                      | 176            | 7                  | 15                   | 1                   | 199                      | 237                         | -38                      |
| 2019-2020 | 0            | 2                | -2                     | 125            | 0                  | 4                    | 9                   | 138                      | 170                         | -32                      |
| 2020-2021 | 0            | 3                | -3                     | 142            | 1                  | 14                   | 3                   | 160                      | 268                         | -108                     |
| 2021-2022 | 1            | 1                | 0                      | 317            | 28                 | 27                   | 3                   | 375                      | 239                         | 136                      |
| 2022-2023 | 1            | 1                | 0                      | 224            | 26                 | 39                   | 4                   | 293                      | 361                         | -68                      |
| Average   | 0            | 1                | -1                     | 197            | 12                 | 20                   | 4                   | 233                      | 255                         | -22                      |